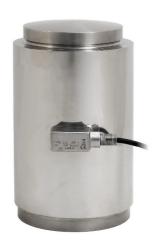

#### **Outline Dimensions** in millimetres

| CAPACITY (tf) | ØA      | ØВ  | ØC  | D  | Е  | F   | ØG  | Н   | L   | M   | ØN  | Р  | R   | T  | Z  |
|---------------|---------|-----|-----|----|----|-----|-----|-----|-----|-----|-----|----|-----|----|----|
| 30            |         |     | 76  | 15 | 15 | 70  | 102 | 165 | 65  | M8  | 79  | 12 | 200 | 1  |    |
| 60            | 102     | 94  |     |    |    |     |     |     |     |     |     |    |     |    | 16 |
| 100           |         |     |     |    |    |     |     |     |     |     |     |    |     |    |    |
| 200           | 129 122 | 122 | 106 | 20 | 14 | 90  | 129 | 215 | 80  | M12 | 109 | 17 | 350 | 1  | 18 |
| 300           |         | 122 |     |    |    |     |     |     |     |     |     |    |     |    |    |
| 500           | 168     | 160 | 140 | 35 | 35 | 130 | 168 | 250 | 100 | M16 | 143 | 21 | 500 | M8 | 20 |