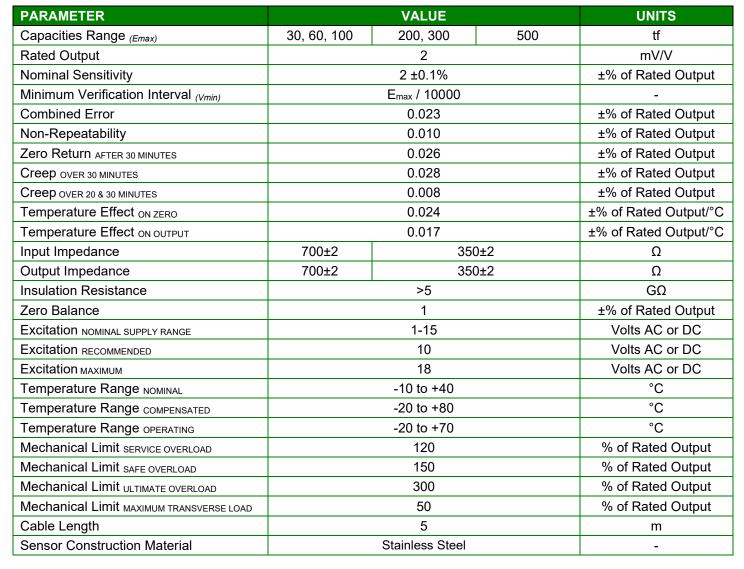

## **Compression Load Cell**

#### **Features**

- Capacities 30tf 500tf.
- Linearity ±0.023% RO.
- IP68 rating.
- Optional connector output.